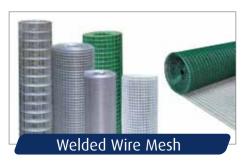

## **Specification List of Welded Wire Mesh**

| MESH OPENING  | WIRE DIAMETER                                            |
|---------------|----------------------------------------------------------|
| 6 mm x 6 mm   | 0.71mm, 0.610mm, 0.56mm                                  |
| 10 mm x 10 mm | 1.0mm, 0.91mm, 0.81mm, 0.71mm                            |
| 12 mm x 12 mm | 1.6mm, 1.4mm, 1.2mm, 1.0mm, 0.91mm, 0.81mm, 0.71mm, 10mm |
| 16 mm x 16mm  | 1.2mm, 1.0mm, 0.91mm, 0.81mm                             |
| 19 mm x 19 mm | 1.6mm, 1.4mm, 1.2mm, 1.0mm, 0.91mm, 0.81mm               |
| 20 mm x 12 mm | 1.6mm, 1.4mm, 1.2mm, 1.0mm, 0.91mm, 0.81mm               |
| 25 mm x 50 mm | 2.0mm, 1.83mm, 1.6mm, 1.4mm, 1.2mm, 1.0mm                |
| 38 mm x 38 mm | 2.0mm, 1.83mm, 1.6mm                                     |
| 50 mm x 50 mm | 2.64mm, 2.34mm, 2.0mm, 1.83mm, 1.6mm                     |

- **Technical Note** 1. Standard roll length: 30m; width: 0.5m to 1.8m
  - 2. Special sizes available at request
  - 3. Packing: in waterproof paper in rolls. Custom packing available at request